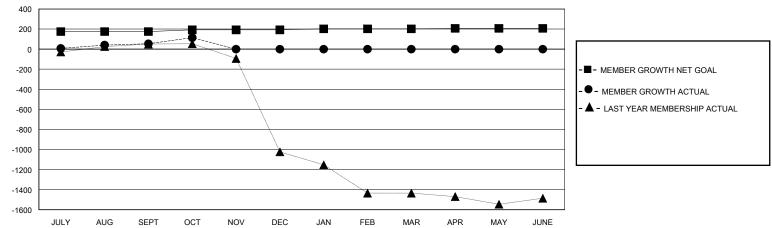

## GOALS AND ACTUAL MEMBERS CUMULATIVE

| DROPPED CLUBS: 1              |    | 18 CLUBS OF 159 ADDED 1 OR MORE<br>NEW MEMBERS | GENDER DISTRIBUTION  MALE 3,216 (76.70%)  FEMALE 977 (23.30%) |               |   |
|-------------------------------|----|------------------------------------------------|---------------------------------------------------------------|---------------|---|
| DROPPED MEMBERS               |    |                                                | TEIVIALE                                                      | 377 (23.3070) |   |
| DECEASED                      | 0  | CLICK HERE FOR CUMULATIVE                      | TOTAL FAMILY UNIT MEMBERS                                     |               | 0 |
| CLUB CANCELLED 25<br>OTHER 24 |    | MEMBERSHIP DATA                                | FAMILY MEMBERS PAYING HALF DUES                               |               | 0 |
| TOTAL                         | 49 |                                                | 0020                                                          |               |   |

## District 315B2

GMT: LOCATION REP OF BANGLADESH GMT CA

| 200/Million in the second seco |               |             |               |                       |                        |                         |                                                    |  |
|--------------------------------------------------------------------------------------------------------------------------------------------------------------------------------------------------------------------------------------------------------------------------------------------------------------------------------------------------------------------------------------------------------------------------------------------------------------------------------------------------------------------------------------------------------------------------------------------------------------------------------------------------------------------------------------------------------------------------------------------------------------------------------------------------------------------------------------------------------------------------------------------------------------------------------------------------------------------------------------------------------------------------------------------------------------------------------------------------------------------------------------------------------------------------------------------------------------------------------------------------------------------------------------------------------------------------------------------------------------------------------------------------------------------------------------------------------------------------------------------------------------------------------------------------------------------------------------------------------------------------------------------------------------------------------------------------------------------------------------------------------------------------------------------------------------------------------------------------------------------------------------------------------------------------------------------------------------------------------------------------------------------------------------------------------------------------------------------------------------------------------|---------------|-------------|---------------|-----------------------|------------------------|-------------------------|----------------------------------------------------|--|
|                                                                                                                                                                                                                                                                                                                                                                                                                                                                                                                                                                                                                                                                                                                                                                                                                                                                                                                                                                                                                                                                                                                                                                                                                                                                                                                                                                                                                                                                                                                                                                                                                                                                                                                                                                                                                                                                                                                                                                                                                                                                                                                                | Club          | s           |               | Members               |                        |                         |                                                    |  |
|                                                                                                                                                                                                                                                                                                                                                                                                                                                                                                                                                                                                                                                                                                                                                                                                                                                                                                                                                                                                                                                                                                                                                                                                                                                                                                                                                                                                                                                                                                                                                                                                                                                                                                                                                                                                                                                                                                                                                                                                                                                                                                                                | RESULTS FOR   | R 2024-2025 |               | RESULTS FOR 2024-2025 |                        |                         |                                                    |  |
| QUARTER                                                                                                                                                                                                                                                                                                                                                                                                                                                                                                                                                                                                                                                                                                                                                                                                                                                                                                                                                                                                                                                                                                                                                                                                                                                                                                                                                                                                                                                                                                                                                                                                                                                                                                                                                                                                                                                                                                                                                                                                                                                                                                                        | NEW CLUB GOAL | NEW CLUBS   | DROPPED CLUBS | QUARTER MEME          | BER GROWTH NET<br>GOAL | MEMBER GROWTH<br>ACTUAL | DROPPED<br>MEMBERS ACTUAL<br>(including transfers) |  |
| JULY/AUG/SEPT                                                                                                                                                                                                                                                                                                                                                                                                                                                                                                                                                                                                                                                                                                                                                                                                                                                                                                                                                                                                                                                                                                                                                                                                                                                                                                                                                                                                                                                                                                                                                                                                                                                                                                                                                                                                                                                                                                                                                                                                                                                                                                                  | 8             | 4           | 1             | JULY/AUG/SEPT         | 175                    | 106                     | 44                                                 |  |
| OCT/NOV/DEC                                                                                                                                                                                                                                                                                                                                                                                                                                                                                                                                                                                                                                                                                                                                                                                                                                                                                                                                                                                                                                                                                                                                                                                                                                                                                                                                                                                                                                                                                                                                                                                                                                                                                                                                                                                                                                                                                                                                                                                                                                                                                                                    | 0             | 3           | 0             | OCT/NOV/DEC           | 17                     | 72                      | 5                                                  |  |
| JAN/FEB/MAR                                                                                                                                                                                                                                                                                                                                                                                                                                                                                                                                                                                                                                                                                                                                                                                                                                                                                                                                                                                                                                                                                                                                                                                                                                                                                                                                                                                                                                                                                                                                                                                                                                                                                                                                                                                                                                                                                                                                                                                                                                                                                                                    | 1             | 0           | 0             | JAN/FEB/MAR           | 10                     | 0                       | 0                                                  |  |
| APR/MAY/JUNE                                                                                                                                                                                                                                                                                                                                                                                                                                                                                                                                                                                                                                                                                                                                                                                                                                                                                                                                                                                                                                                                                                                                                                                                                                                                                                                                                                                                                                                                                                                                                                                                                                                                                                                                                                                                                                                                                                                                                                                                                                                                                                                   | 2             | 0           | 0             | APR/MAY/JUNE          | 5                      | 0                       | 0                                                  |  |