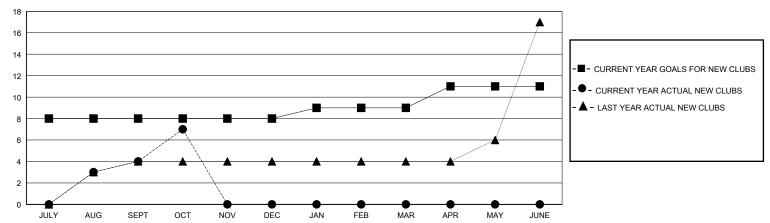

## GOALS AND ACTUAL NEW CLUBS CUMULATIVE

## District 315B2

GMT: LOCATION REP OF BANGLADESH GMT CA

| 200/Million in the second seco |               |             |               |                       |                        |                         |                                                    |  |
|--------------------------------------------------------------------------------------------------------------------------------------------------------------------------------------------------------------------------------------------------------------------------------------------------------------------------------------------------------------------------------------------------------------------------------------------------------------------------------------------------------------------------------------------------------------------------------------------------------------------------------------------------------------------------------------------------------------------------------------------------------------------------------------------------------------------------------------------------------------------------------------------------------------------------------------------------------------------------------------------------------------------------------------------------------------------------------------------------------------------------------------------------------------------------------------------------------------------------------------------------------------------------------------------------------------------------------------------------------------------------------------------------------------------------------------------------------------------------------------------------------------------------------------------------------------------------------------------------------------------------------------------------------------------------------------------------------------------------------------------------------------------------------------------------------------------------------------------------------------------------------------------------------------------------------------------------------------------------------------------------------------------------------------------------------------------------------------------------------------------------------|---------------|-------------|---------------|-----------------------|------------------------|-------------------------|----------------------------------------------------|--|
|                                                                                                                                                                                                                                                                                                                                                                                                                                                                                                                                                                                                                                                                                                                                                                                                                                                                                                                                                                                                                                                                                                                                                                                                                                                                                                                                                                                                                                                                                                                                                                                                                                                                                                                                                                                                                                                                                                                                                                                                                                                                                                                                | Club          | s           |               | Members               |                        |                         |                                                    |  |
|                                                                                                                                                                                                                                                                                                                                                                                                                                                                                                                                                                                                                                                                                                                                                                                                                                                                                                                                                                                                                                                                                                                                                                                                                                                                                                                                                                                                                                                                                                                                                                                                                                                                                                                                                                                                                                                                                                                                                                                                                                                                                                                                | RESULTS FOR   | R 2024-2025 |               | RESULTS FOR 2024-2025 |                        |                         |                                                    |  |
| QUARTER                                                                                                                                                                                                                                                                                                                                                                                                                                                                                                                                                                                                                                                                                                                                                                                                                                                                                                                                                                                                                                                                                                                                                                                                                                                                                                                                                                                                                                                                                                                                                                                                                                                                                                                                                                                                                                                                                                                                                                                                                                                                                                                        | NEW CLUB GOAL | NEW CLUBS   | DROPPED CLUBS | QUARTER MEME          | BER GROWTH NET<br>GOAL | MEMBER GROWTH<br>ACTUAL | DROPPED<br>MEMBERS ACTUAL<br>(including transfers) |  |
| JULY/AUG/SEPT                                                                                                                                                                                                                                                                                                                                                                                                                                                                                                                                                                                                                                                                                                                                                                                                                                                                                                                                                                                                                                                                                                                                                                                                                                                                                                                                                                                                                                                                                                                                                                                                                                                                                                                                                                                                                                                                                                                                                                                                                                                                                                                  | 8             | 4           | 1             | JULY/AUG/SEPT         | 175                    | 106                     | 44                                                 |  |
| OCT/NOV/DEC                                                                                                                                                                                                                                                                                                                                                                                                                                                                                                                                                                                                                                                                                                                                                                                                                                                                                                                                                                                                                                                                                                                                                                                                                                                                                                                                                                                                                                                                                                                                                                                                                                                                                                                                                                                                                                                                                                                                                                                                                                                                                                                    | 0             | 3           | 0             | OCT/NOV/DEC           | 17                     | 72                      | 5                                                  |  |
| JAN/FEB/MAR                                                                                                                                                                                                                                                                                                                                                                                                                                                                                                                                                                                                                                                                                                                                                                                                                                                                                                                                                                                                                                                                                                                                                                                                                                                                                                                                                                                                                                                                                                                                                                                                                                                                                                                                                                                                                                                                                                                                                                                                                                                                                                                    | 1             | 0           | 0             | JAN/FEB/MAR           | 10                     | 0                       | 0                                                  |  |
| APR/MAY/JUNE                                                                                                                                                                                                                                                                                                                                                                                                                                                                                                                                                                                                                                                                                                                                                                                                                                                                                                                                                                                                                                                                                                                                                                                                                                                                                                                                                                                                                                                                                                                                                                                                                                                                                                                                                                                                                                                                                                                                                                                                                                                                                                                   | 2             | 0           | 0             | APR/MAY/JUNE          | 5                      | 0                       | 0                                                  |  |